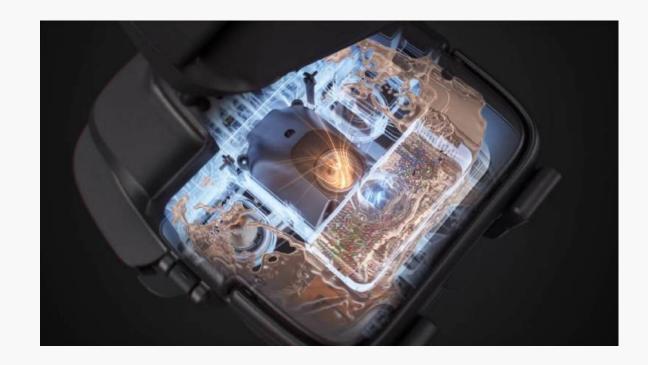

#### Air-Liquid-Debris Separation

The NEUTRON NSH1 features a first-to-market wastewater tank with an air-solid-liquid separation system, effortlessly separating gases, liquids, and solid particles, facilitating a smooth disposal process for both wet and dry refuse, and eliminating the risk of drain blockages.

#### **Real-time Components Monitoring**

Equipment malfunctions resulting from improper handling (like blocked wastewater pipes or use on excessively rough floors) and inherent device faults are promptly flagged with intuitive alerts and guided resolutions. This proactive approach greatly minimizes the risk of damage to the machine and boosts operational efficiency.