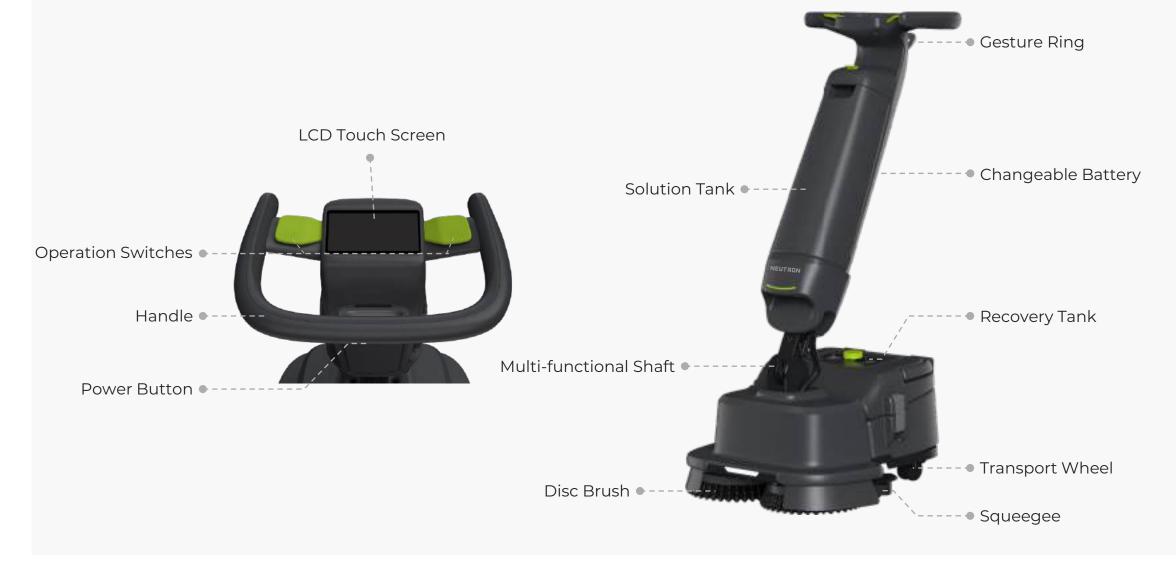

#### Smart Upright Scrubber Dryer

The NEUTRON NSH1 stands as an innovative upright scrubber dryer from NEUTRON Robotics, engineered specifically to address the challenges of greasy and slippery scenarios.

Bridging the gap between the thorough cleaning of a walk-behind scrubber dryer and the user-friendliness of a conversational mop, the NSH1 enables effortless, professional-level floor care for all users.

## **Key Features**

Multi-dimensional Cleaning

350rpm Speed 27kg Down Pressure

20Kpa Suction Power

Real-time
Components Monitoring

Air-liquid-debris
Separation

Diversified Consumables

Measurable Cleaning

7+2 Cleaning Modes

Touch Screen Interface

Easy Changeable Battery

#### **Touch Screen Interface**

Featuring a 4.2-inch touch screen, enhanced with visual and audio cues for an innovative interactive experience. It's as user-friendly as a smartphone, putting training videos right at your fingertips.

#### Modular Design

The quick-release design of NEUTRON NSH1 simplifies the cleaning and maintenance process. Scrubbing brushes, squeegees, water tanks, and batteries are all designed for easy removal and reattachment, allowing for hasslefree servicing and efficient turnaround.