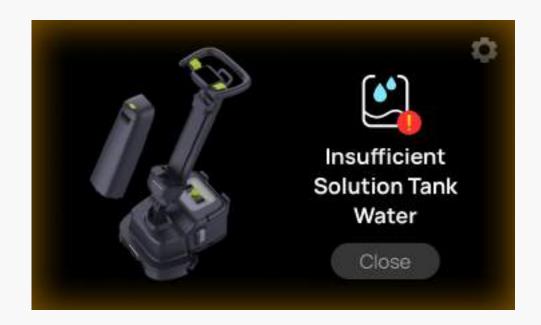

#### **Real-time Components Monitoring**

Equipment malfunctions resulting from improper handling (like blocked wastewater pipes or use on excessively rough floors) and inherent device faults are promptly flagged with intuitive alerts and guided resolutions. This proactive approach greatly minimizes the risk of damage to the machine and boosts operational efficiency.