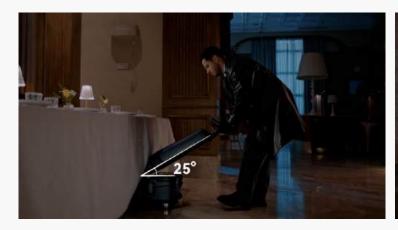

#### Multi-dimensional Cleaning

**Vertical Surface Cleaning** 

Equipped with innovative accessories, the NEUTRON NSH1 excels at cleaning vertical surfaces, effectively removing grime from glass display cases, tiled walls, mirrors, and windows with ease and precision.

**Dead Zone Cleaning** 

Equipped with specialized attachments, the NEUTRON NSH1 extends its cleaning capabilities effortlessly, ensuring even the most hard-to-reach areas are left spotless.