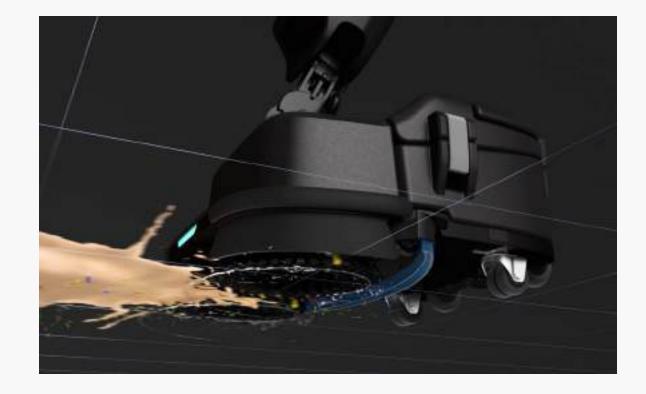

#### Air-Liquid-Debris Separation

The NEUTRON NSH1 features a first-to-market wastewater tank with an air-solid-liquid separation system, effortlessly separating gases, liquids, and solid particles, facilitating a smooth disposal process for both wet and dry refuse, and eliminating the risk of drain blockages.