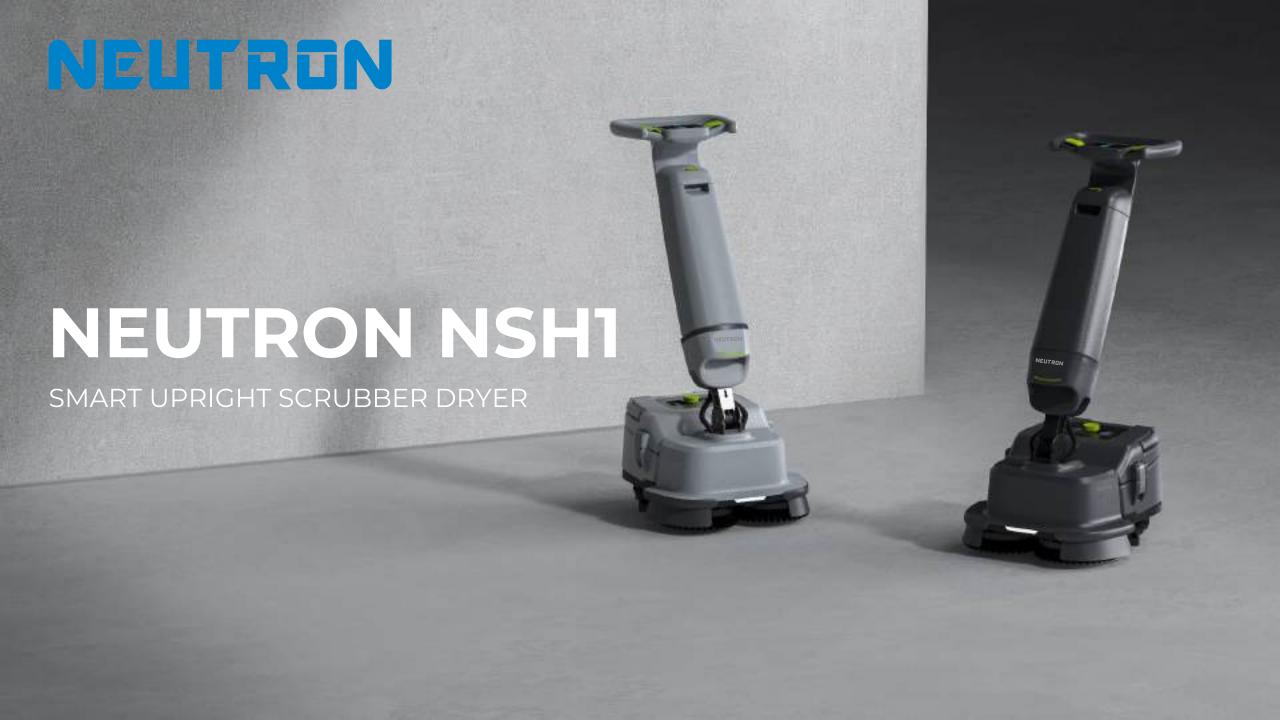

## **NEUTRON NSHI**

#### Smart Upright Scrubber Dryer

The NEUTRON NSH1 stands as an innovative upright scrubber dryer from NEUTRON Robotics, engineered specifically to address the challenges of greasy and slippery scenarios.

Bridging the gap between the thorough cleaning of a walk-behind scrubber dryer and the user-friendliness of a conversational mop, the NSH1 enables effortless, professional-level floor care for all users.