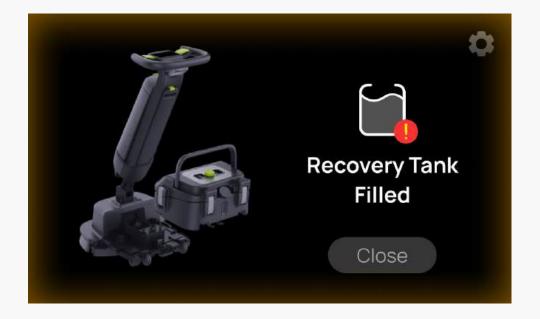

#### **Real-time Components Monitoring**

Equipment malfunctions resulting from improper handling (like blocked wastewater pipes or use on excessively rough floors) and inherent device faults are promptly flagged with intuitive alerts and guided resolutions. This proactive approach greatly minimizes the risk of damage to the machine and boosts operational efficiency.