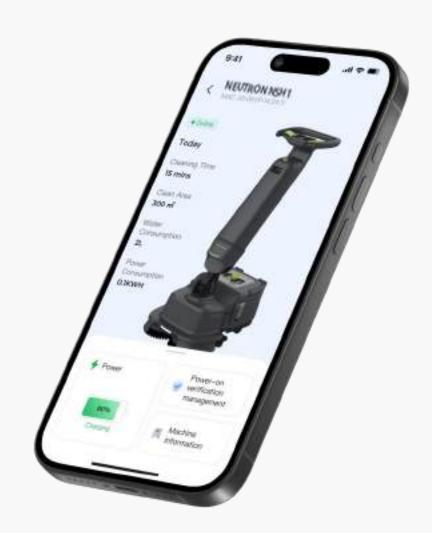

#### **Link-Cleaning Report**

Receive post-cleaning notifications that offer insights into your cleaning session. You'll get detailed reports on the duration of cleaning, water usage, and the area cleaned, giving you a comprehensive overview of your cleaning performance after the job is done.