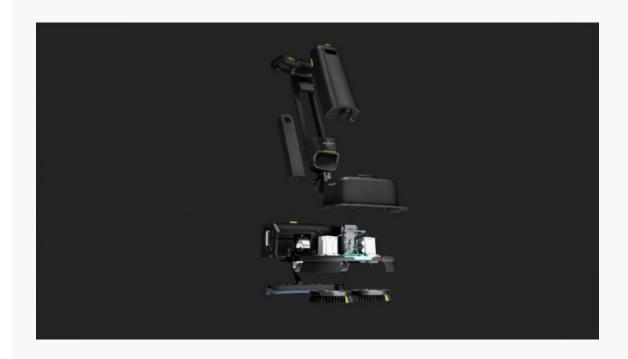

#### Modular Design

The quick-release design of NEUTRON NSH1 simplifies the cleaning and maintenance process. Scrubbing brushes, squeegees, water tanks, and batteries are all designed for easy removal and reattachment, allowing for hasslefree servicing and efficient turnaround.