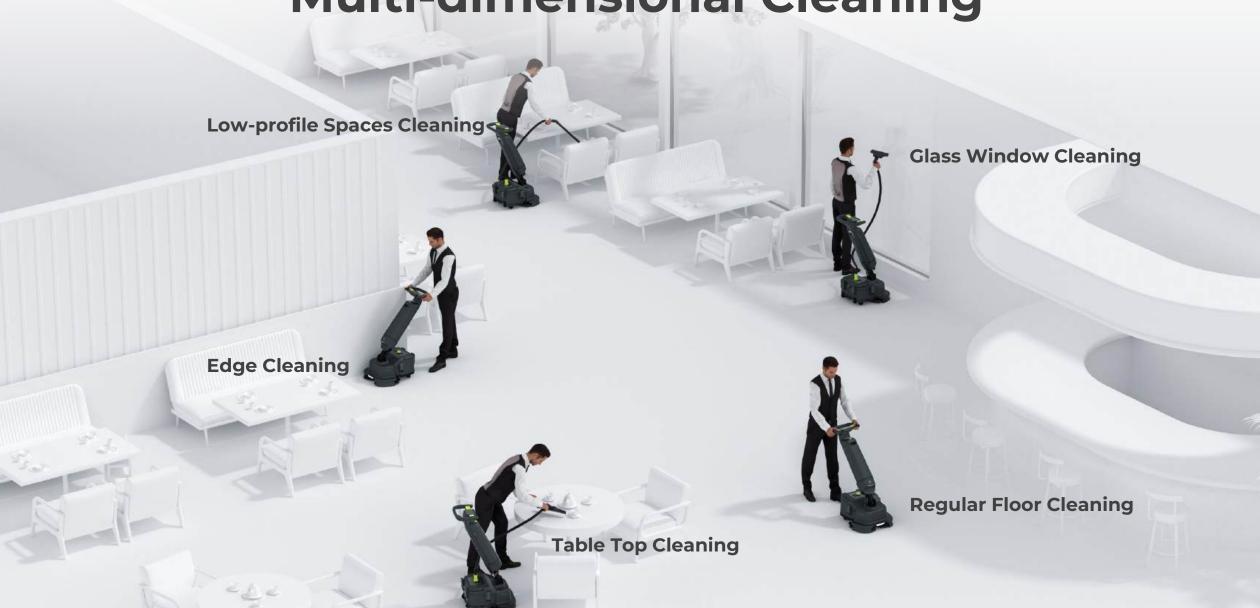

## **Multi-dimensional Cleaning**

#### Multi-dimensional Cleaning

**Vertical Surface Cleaning** 

Equipped with innovative accessories, the NEUTRON NSH1 excels at cleaning vertical surfaces, effectively removing grime from glass display cases, tiled walls, mirrors, and windows with ease and precision.

**Dead Zone Cleaning** 

Equipped with specialized attachments, the NEUTRON NSH1 extends its cleaning capabilities effortlessly, ensuring even the most hard-to-reach areas are left spotless.

#### Multi-dimensional Cleaning

**Low-profile Area Cleaning** 

**360° Surround Cleaning** 

**Edge Cleaning** 