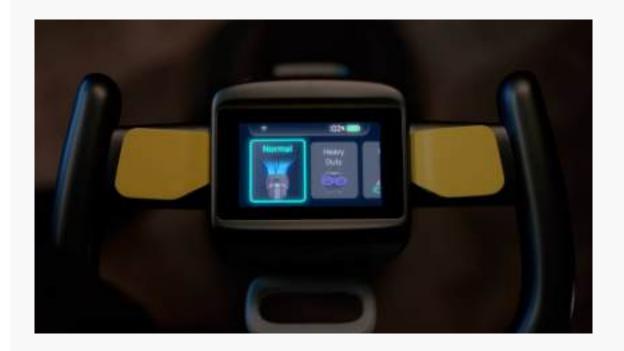

#### **Touch Screen Interface**

Featuring a 4.2-inch touch screen, enhanced with visual and audio cues for an innovative interactive experience. It's as user-friendly as a smartphone, putting training videos right at your fingertips.

#### 7+2 Cleaning Modes