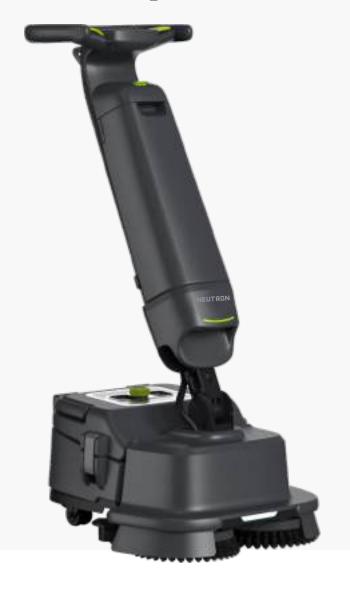

#### Smart Upright Scrubber Dryer

The NEUTRON NSH1 stands as an innovative upright scrubber dryer from NEUTRON Robotics, engineered specifically to address the challenges of greasy and slippery scenarios.

Bridging the gap between the thorough cleaning of a walk-behind scrubber dryer and the user-friendliness of a conversational mop, the NSH1 enables effortless, professional-level floor care for all users.