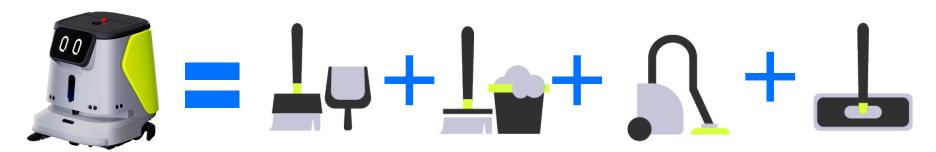

#### Four-in-one Versatile Cleaning

- Sweeping, Scrubbing, Vacuuming and Mopping multi-function in one. All cleaning needs can be easily met by one machine.
- > Two cleaning modes:
  - 1. Sweeping + Vacuuming + Mopping
  - 2. Scrubbing
- Modular Component Design: Remove the accessory is no longer a tedious task, but a fast and efficient one. Accessories (such as side brush, roller brush, squeegee, mopping sweeper) can be loaded and unloaded within 1 minute.