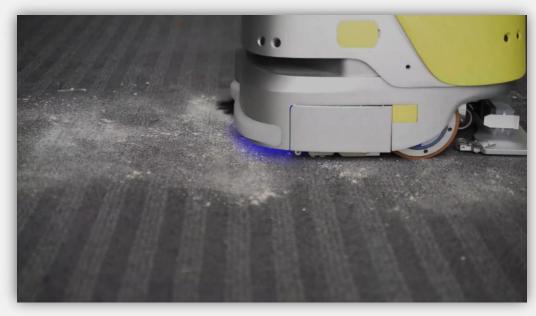

#### **Fit Corners Perfectly**

> **Ultimate edge cleaning(<6cm edge to edge)** in certain scenes with side brush. It performs edge sweeping well with no trash left behind.