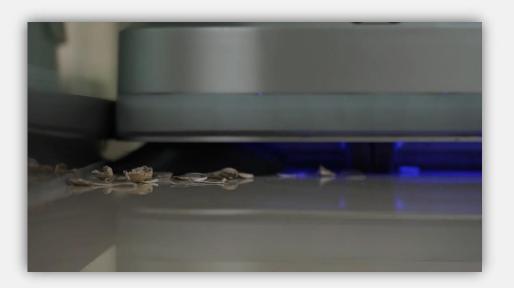

#### **Fit Corners Perfectly**

> **Ultimate edge cleaning(<6cm edge to edge)** in certain scenes with side brush. It performs edge sweeping well with no trash left behind.