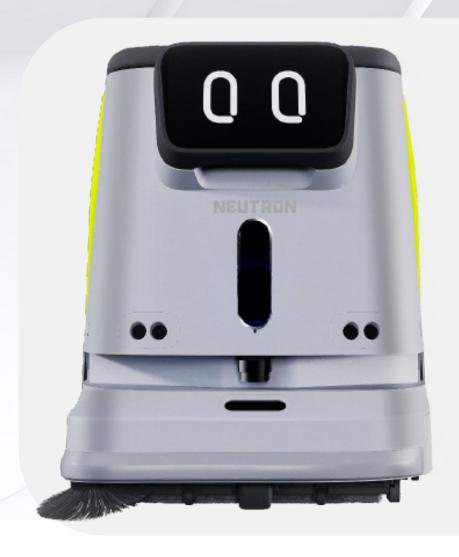

#### Four-in-one Versatile Cleaning

- Sweeping, Scrubbing, Vacuuming and Mopping multi-function in one. All cleaning needs can be easily met by one machine.
- > Two cleaning modes:
  - 1. Sweeping + Vacuuming + Mopping
  - 2. Scrubbing
- Modular Component Design: Remove the accessory is no longer a tedious task, but a fast and efficient one. Accessories (such as side brush, roller brush, squeegee, mopping sweeper) can be loaded and unloaded within 1 minute.

#### **Fit Corners Perfectly**

> **Ultimate edge cleaning(<6cm edge to edge)** in certain scenes with side brush. It performs edge sweeping well with no trash left behind.