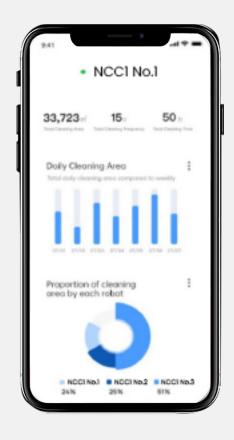

#### **Digital Cleaning**

- > Remote operation via APP, work status can be checked at any time.
- > Get real-time notifications for cleaning performance, such as cleaning time and cleaning area,
- Digitization and visualization of cleaning effects: Collect and summarize the working status of each unit, automatically generate cleaning report