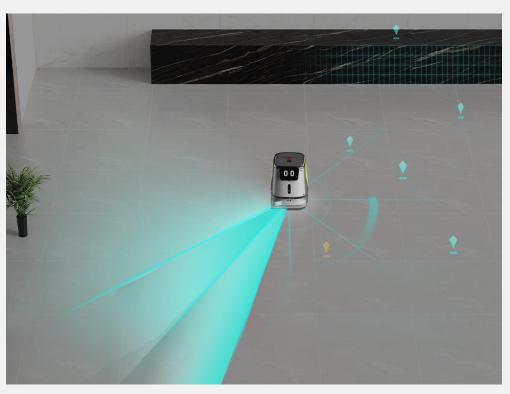

#### **Automatic Location & Navigation**

- Based on Neutron SLAM positioning system, NCC1 supports both Visual SLAM and laser SLAM positioning and navigation solutions to perform tasks more efficiently in complex scenarios.
- Equipped with **Multi-fusion sensors**, it can stop at any angle and move away as soon as it encounters obstacles.