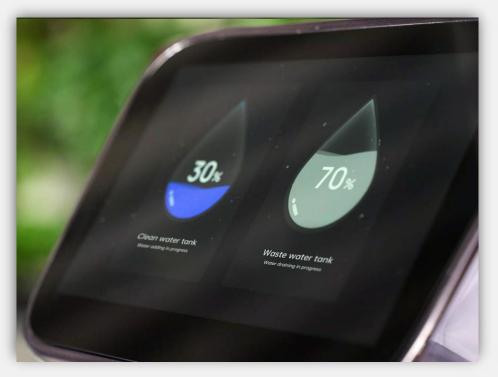

#### **Automatic Water Addition & Drainage**

- > Large Capacity: 15L clean water tank and 17L waste water tank with an exclusive workstation
- Automatically fill and drain the water at the workstation\*
- No manual intervention, worry-free and labor-saving