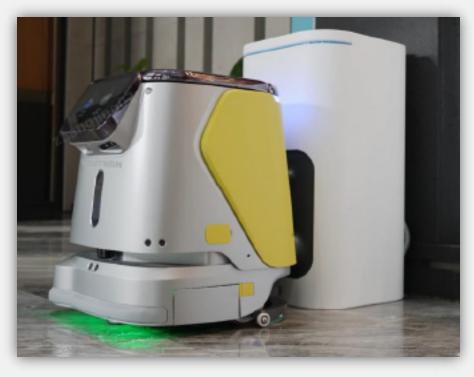

#### **Automatic Water Addition & Drainage**

- > Large Capacity: 15L clean water tank and 17L waste water tank with an exclusive workstation
- Automatically fill and drain the water at the workstation\*
- No manual intervention, worry-free and labor-saving

#### **Automatic Recharging**

> The robot will automatically return to the charging pile\* when the power is low.