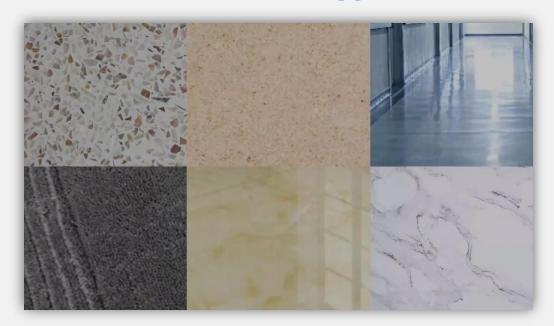

#### **Suit Various Floor Types**

- > Suitable for indoor floors with **different materials and hardness**:
- > Hard floor: Nature Stone, Terrazzo, marble, floor tile, epoxy resin, sandstone, artificial stone flooring, etc.
- > **Soft floor**: low pile carpet