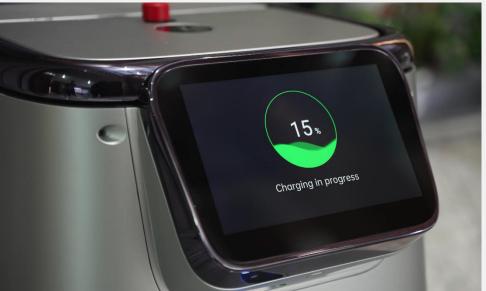

#### **Automatic Recharging**

> The robot will automatically return to the charging pile\* when the power is low.