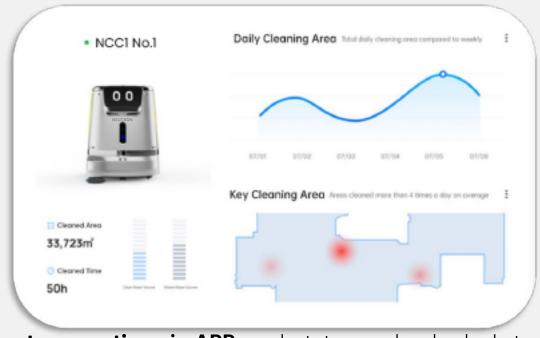

#### **Digital Cleaning**

- > Remote operation via APP, work status can be checked at any time.
- > Get real-time notifications for cleaning performance, such as cleaning time and cleaning area,
- Digitization and visualization of cleaning effects: Collect and summarize the working status of each unit, automatically generate cleaning report