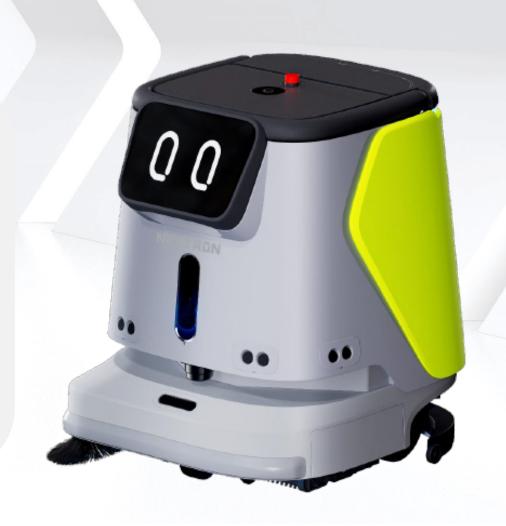

#### Four-in-one Versatile Cleaning

- Sweeping, Scrubbing, Vacuuming and Mopping multi-function in one. All cleaning needs can be easily met by one machine.
- > Two cleaning modes:
  - 1. Sweeping + Vacuuming + Mopping
  - 2. Scrubbing
- Modular Component Design: Remove the accessory is no longer a tedious task, but a fast and efficient one. Accessories (such as side brush, roller brush, squeegee, mopping sweeper) can be loaded and unloaded within 1 minute.