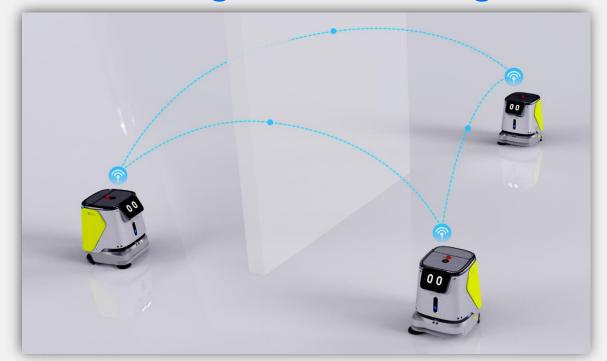

#### **Multi-machine Intelligent Scheduling**

Based on NEUTRON Scheduler technology, it supports multi machine intelligent scheduling and realizes multi-machine collaborative operation, automatic replacement, multi-machine to multi-workstation and other functions, and realizes the systematic operation of robots in office buildings/residential buildings.